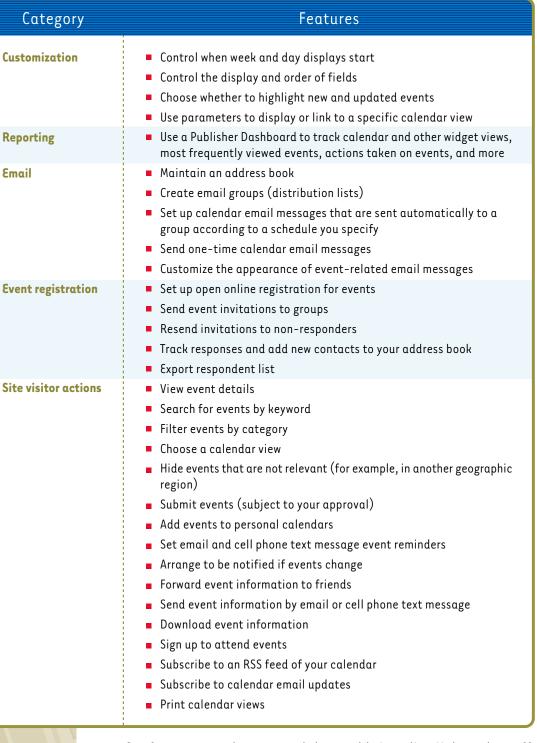

## What features does Trumba Connect offer?

Trumba<sup>®</sup> Connect offers you a powerful set of features for publishing customized, design-quality website calendars, promoting your events, and connecting with your customers.

?

Additional questions?

- Contact Sales at **1.800.925.0388**.
- Watch an online demonstration. Visit www.trumba.com to learn more.

| Category             | Features                                                                                                                                                                                                                                                                                                                                                                       |
|----------------------|--------------------------------------------------------------------------------------------------------------------------------------------------------------------------------------------------------------------------------------------------------------------------------------------------------------------------------------------------------------------------------|
| Security/reliability | <ul> <li>Depend upon our secure, reliable, web-hosted event content management system</li> <li>Set calendar password protection, if desired</li> <li>Use secure URL's to include calendars on intranets or other secure servers</li> <li>Export events for back up</li> </ul>                                                                                                  |
| Event creation       | <ul> <li>Import events</li> <li>Create repeating and multi-day events</li> <li>Copy events</li> <li>Delete, remove, move, and shift the time of multiple events at once</li> <li>Add map links to event locations</li> <li>Add pictures to events</li> <li>Include HTML formatting in event notes</li> <li>Create your own event types and custom fields</li> </ul>            |
| Event maintenance    | <ul> <li>Intuitive editing environment</li> <li>Make updates without IT involvement</li> <li>Delegate calendar maintenance to other account holders with full control over permissions</li> </ul>                                                                                                                                                                              |
| Event publishing     | <ul> <li>Choose from among several pre-designed publishing templates</li> <li>Choose a default view and alternate views (Month, Week, Day, List, Classic Table, and more)</li> <li>Embed calendars and other interactive widgets into your website using copy and paste</li> <li>Make interactive widgets available to others to copy and paste into their websites</li> </ul> |
| Customization        | <ul> <li>Customize colors</li> <li>Customize fonts</li> <li>Control the number of events per page</li> <li>Control how events are grouped</li> <li>Control how multi-day events display</li> <li>Control time zone</li> </ul>                                                                                                                                                  |

## Trumba Connect Features

Our features are documented thoroughly in online Help and we offer customer support services and an active product support forum. Learn more online.